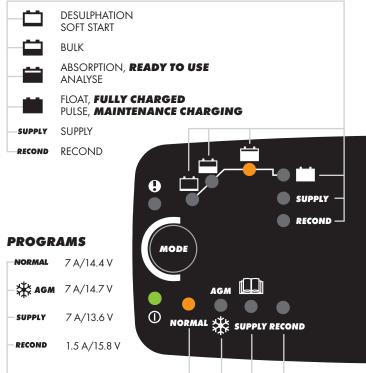

### TECHNICAL DATA

| CHARGING VOLTAGE | 14.4/14.7/15.8 /13.6 V                  |
|------------------|-----------------------------------------|
| CHARGING CURRENT | Max 7 A                                 |
| TYPE OF CHARGER  | 8 step, fully automatic charging cycle  |
| TYPE OF BATTERY  | 12 V lead-acid batteries                |
| BATTERY CAPACITY | 14-150 Ah, up to 225 Ah for maintenance |
| INSULATION       | IP65 (splash and dust proof)            |

#### CTEK CHARGING