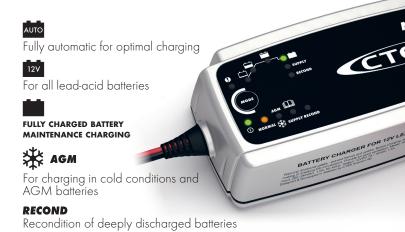

# MEETING NEEDS TO CHARGE LARGER BATTERIES CTEK MXS 7.0

The MXS 7.0 is the perfect universal 12 V charger. It is ideal for charging larger batteries such as caravan, RV, boat and car batteries. These types of vehicles often demand features that can solve a broad range of battery-related problems. The MXS 7.0 offers features such as battery diagnosis that shows if a battery can receive and retain a charge, a special reconditioning function that restores stratified and deeply discharged batteries, unique maintenance charging, a mode for optimised charging during cold winter days and the charging of demanding AGM batteries (i.e. Optima). It also has a power supply mode which allows the battery to be disconnected from the vehicle without losing important configurations.

The MXS 7.0 is a fully automatic 8-step charger that delivers 7 A to 12 V batteries from 14-150 Ah and is suitable for maintenance charging up to 225 Ah. The charger is IP65 classified (splash and dust proof), designed to protect vehicle electronics, non-sparking, reverse polarity protected, and short-circuit proof. It is delivered with a 5-year warranty.

Use the charger as a power supply

**7 A** 

- Fully automatic charging and maintenance in 8 steps maximizes battery life and performance
- Numerous accessories simplifies using the same charger for multiple batteries
- Water-resistant so that the solution could be taken to the problem even if it rains or snows
- Power Supply that simplifies battery replacement without losing vehicle memory
- Patented maintenance charge for a unique combination of maximized life and performance
- Recondition of deep discharged batteries
- Patented desulphation that extends the battery life
- No sparks, short-circuit proof and reverse-polarity protected for untroubled usage
- Automatic detection of end-of-life batteries that eliminates surprises