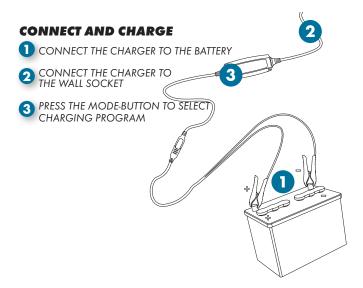

that simplifies battery replacement without losing vehicle memory
- Patented maintenance charge for a unique combination of maximized life and performance
- Recondition of deep discharged batteries
- Patented desulphation that extends the battery life
- No sparks, short-circuit proof and reverse-polarity protected for untroubled usage
- Automatic detection of end-of-life batteries that eliminates surprises

#### **READY TO USE**



The table shows the estimated time for empty battery to 80 % charge.

| BATTERY SIZE (Ah) | TIME TO 80 % CHARGED |
|-------------------|----------------------|
| 14                | 2 h                  |
| 50                | 6 h                  |
| 100               | 11 h                 |
| 150               | 1 <i>7</i> h         |

#### CTEK CHARGING





## **GUARANTEED QUALITY WITH CTEK**

CTEK customer support is available to answer any questions related to charging and CTEK chargers. Safety, simplicity and flexibility characterizes all products and solutions developed and sold by CTEK. CTEK supply chargers to more than 60 countries throughout the world. CTEK is also a reliable OEM supplier to many of the world's most prestigious car and motorcycle manufacturers.

Contact customer support: info@ctek.com