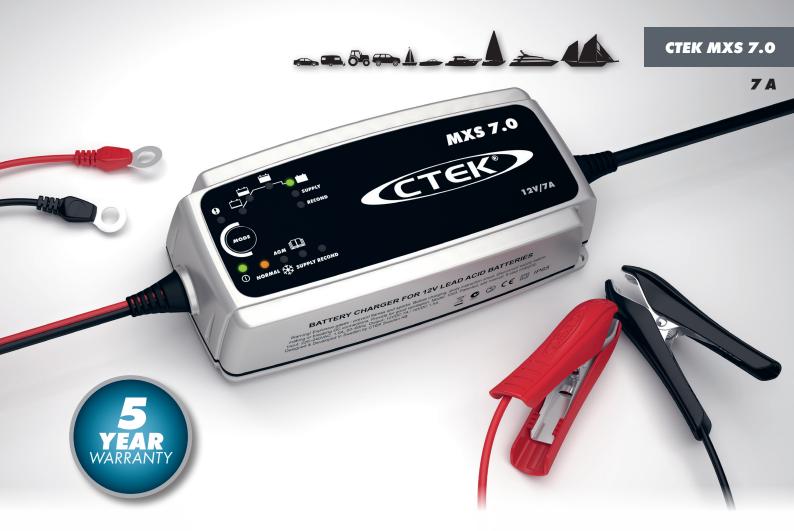

# MEETING NEEDS TO CHARGE LARGER BATTERIES CTEK MXS 7.0

The MXS 7.0 is the perfect universal 12 V charger. It is ideal for charging larger batteries such as caravan, RV, boat and car batteries. These types of vehicles often demand features that can solve a broad range of battery-related problems. The MXS 7.0 offers features such as battery diagnosis that shows if a battery can receive and retain a charge, a special reconditioning function that restores stratified and deeply discharged batteries, unique maintenance charging, a mode for optimised charging during cold winter days and the charging of demanding AGM batteries (i.e. Optima). It also has a power supply mode which allows the battery to be disconnected from the vehicle without losing important configurations.

The MXS 7.0 is a fully automatic 8-step charger that delivers 7 A to 12 V batteries from 14-150 Ah and is suitable for maintenance charging up to 225 Ah. The charger is IP65 classified (splash and dust proof), designed to protect vehicle electronics, non-sparking, reverse polarity protected, and short-circuit proof. It is delivered with a 5-year warranty.